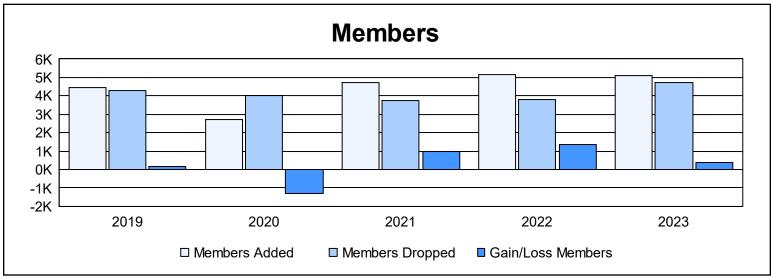

| Year      | New<br>Clubs | Dropped<br>Clubs | Gain/<br>Loss<br>Clubs | New<br>Members | Charter<br>Members | Reinstate<br>Members | Transfer<br>Members | Total<br>Member<br>Added | Total<br>Members<br>Dropped | Gain/<br>Loss<br>Members |
|-----------|--------------|------------------|------------------------|----------------|--------------------|----------------------|---------------------|--------------------------|-----------------------------|--------------------------|
| 2018-2019 | 49           | 33               | 16                     | 2,518          | 1,465              | 430                  | 13                  | 4,426                    | 4,283                       | 143                      |
| 2019-2020 | 26           | 24               | 2                      | 1,638          | 820                | 245                  | 25                  | 2,728                    | 4,019                       | -1,291                   |
| 2020-2021 | 68           | 26               | 42                     | 2,470          | 1,896              | 287                  | 48                  | 4,701                    | 3,720                       | 981                      |
| 2021-2022 | 77           | 31               | 46                     | 2,647          | 2,165              | 303                  | 30                  | 5,145                    | 3,781                       | 1,364                    |
| 2022-2023 | 70           | 40               | 30                     | 2,757          | 2,020              | 275                  | 49                  | 5,101                    | 4,705                       | 396                      |
| Average   | 58           | 31               | 27                     | 2,406          | 1,673              | 308                  | 33                  | 4,420                    | 4,102                       | 319                      |